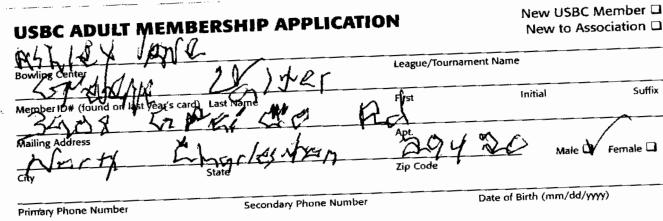

### USBC Rule Book: Rule 102e. Duties of the Secretary

In addition to the duties specified by the board of directors, the secretary/league official shall:

1. Have every participant complete a membership card application and collect appropriate membership dues.